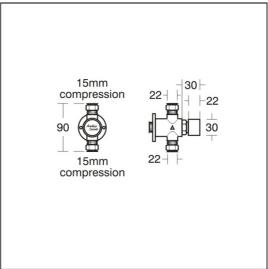

## **ILLUSTRATED**

S9322

Avon self closing push button exposed shower valve, inlets and outlets with compression nuts and rings for 15mm copper tube