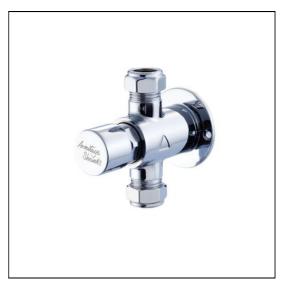

## **ILLUSTRATED**

S9322

Avon self closing push button exposed shower valve, inlets and outlets with compression nuts and rings for 15mm copper tube

## **ILLUSTRATED PRODUCT DETAILS**

Weights

**Finishes** 

**S9322** 0.99 KG

S9322

Chrome (AA)

**Materials** 

\$9322 Chrome Plated Brass